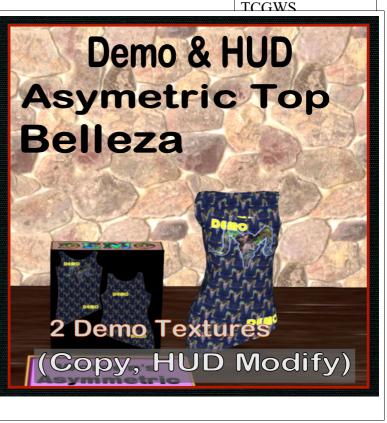

# **Demo Asymetric Dress**

Women's Asymetric Top Demo dress is for size texting. It come with two textures for fitting.

### Shirt Model Belleza

#### FEATURES

- Mesh Dress Model
- HUD with two Demo Textures
- 10 Minute life on clothes

The items can be seen at the Milda locaions. http://maps.secondlife.com/secondlife/Milda/129/156/51.